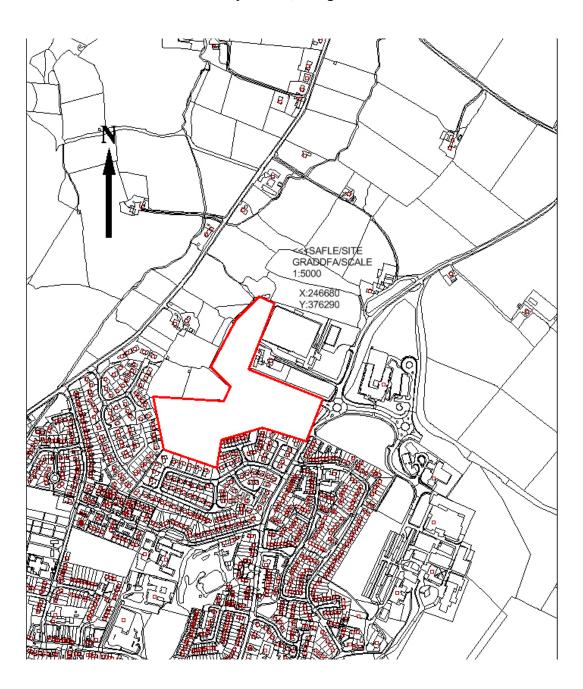

## St Malo (Llangefni) Ltd

Cais amlinellol ar gyfer datblygiad trigiannol yn cynnwys gwaith priffordd a rhwydwaith cysylltiol yn/Outline application for residential development, highway and associated infrastructure at

Ty'n Coed, Llangefni

| Planning Committee: 01/04/2015           |
|------------------------------------------|
| Report of Head of Planning Service (MTD) |
| Recommendation:                          |
| Defer                                    |