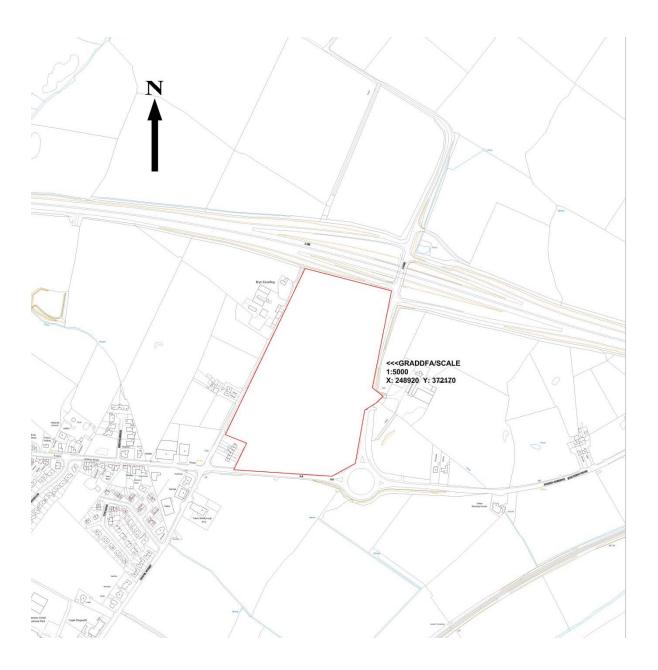

## **Menai Science Park**

Cais amlinellol gyda rhai materion wedi eu cadw yn ôl ar gyfer dymchwel fferm presennol, codi parc gwyddoniaeth, creu maes parcio ynghyd a chreu mynedfa newydd i gerbydau yn / Outline application with some matters reserved for the demolition of the existing farm, erection of a science park, creation of a car park together with the creation of a new vehciular access at

Junction 7 of the A55 (wrth ymyl / near Cefn Du), Gaerwen

| Planning Committee: 01/04/2015           |
|------------------------------------------|
| Report of Head of Planning Service (DFJ) |
| Recommendation:                          |
| Defer                                    |